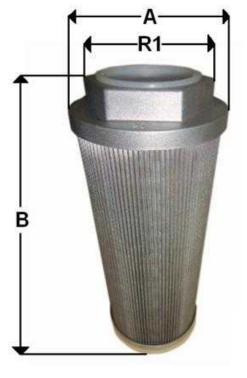

Filters  $\label{eq:metallic suction filter 149 mu} Metallic suction filter 149 \ \mu$ 

Page: 1/1

**Materials:** -steel cap/ support tube -aluminium die cast nut

Max. temperature: 80°C

| Part nº    | R1        | Max. flow (I/min) | A   | В   |
|------------|-----------|-------------------|-----|-----|
|            |           |                   |     |     |
| FITS10T149 | 3/8" BSP  | 12                | 46  | 90  |
| FITS11T149 | 1/2" BSP  | 20                | 46  | 105 |
| FITS20T149 | 3/4" BSP  | 28                | 64  | 109 |
| FITS21T149 | 1" BSP    | 40                | 64  | 139 |
| FITS31T149 | 1"1/4 BSP | 60                | 86  | 139 |
| FITS32T149 | 1"1/2 BSP | 80                | 86  | 168 |
| FITS33T149 | 1"1/2 BSP | 120               | 86  | 200 |
| FITS34T149 | 2" BSP    | 160               | 100 | 235 |
| FITS35T149 | 2" BSP    | 200               | 100 | 260 |
| FITS42T149 | 2"1/2 BSP | 300               | 150 | 211 |
| FITS43T149 | 3" BSP    | 400               | 150 | 272 |