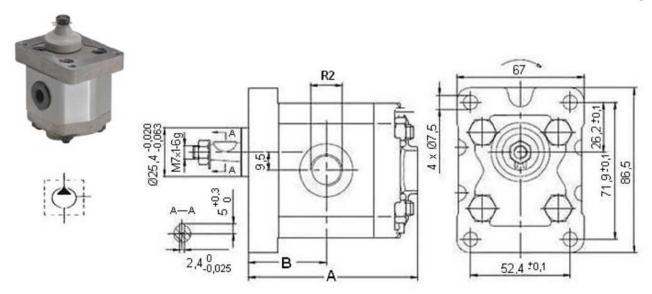

## Gr.I Gear pump/ Eur.flange/tapered shaft 1:8 /threaded side ports type

1/2 Page:

**Rotation reference:** BTD...I=Rotation left BTD...D=Rotation right

Min 600 rpm

Flange and cover: Alluminum

Printed on: 29/06/2024 at 07:28

## Gr.I Gear pump/ Eur.flange/tapered shaft 1:8 /threaded side ports type

Page: 2/2

| Part nº   | R1       | R2       | Max.<br>Press.<br>(bar) | Max. Peak<br>press. | R.P.M. | cm³/ rev | A    | В    |
|-----------|----------|----------|-------------------------|---------------------|--------|----------|------|------|
| BTD111D01 | 3/8" BSP | 3/8" BSP | 250                     | 300                 | 6000   | 1,1      | 75   | 33   |
| BTD116D01 | 3/8" BSP | 3/8" BSP | 250                     | 300                 | 6000   | 1,6      | 78   | 35   |
| BTD118D01 | 3/8" BSP | 3/8" BSP | 250                     | 300                 | 6000   | 1,8      | 78,5 | 35,5 |
| BTD127D01 | 3/8" BSP | 3/8" BSP | 250                     | 300                 | 6000   | 2,7      | 81   | 37   |
| BTD132D01 | 3/8" BSP | 3/8" BSP | 250                     | 300                 | 5000   | 3,2      | 83   | 38   |
| BTD137D01 | 3/8" BSP | 3/8" BSP | 250                     | 300                 | 4500   | 3,7      | 85   | 39   |
| BTD148D01 | 3/8" BSP | 3/8" BSP | 200                     | 250                 | 4000   | 4,8      | 89   | 41   |
| BTD158D01 | 1/2" BSP | 3/8" BSP | 200                     | 250                 | 3500   | 5,8      | 93   | 43   |
| BTD163D01 | 1/2" BSP | 3/8" BSP | 200                     | 250                 | 2900   | 6,3      | 97   | 45   |
| BTD180D01 | 1/2" BSP | 3/8" BSP | 200                     | 250                 | 2100   | 8        | 101  | 47   |

\*R.P.M.=Máx. speed R1 = inlet, R2 = outlet Tightening torque 25-30 Nm

Printed on: 29/06/2024 at 07:28