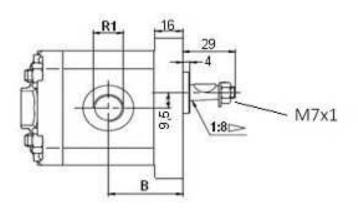

## Gr.I Gear pump/ Eur.flange/tapered shaft 1:8 /threaded side ports type

Page: 2/2

| Part nº   | R1       | R2       | Max.<br>Press.<br>(bar) | Max. Peak<br>press. | R.P.M. | cm³/ rev | A    | В    |
|-----------|----------|----------|-------------------------|---------------------|--------|----------|------|------|
| BTD111D01 | 3/8" BSP | 3/8" BSP | 250                     | 300                 | 6000   | 1,1      | 75   | 33   |
| BTD116D01 | 3/8" BSP | 3/8" BSP | 250                     | 300                 | 6000   | 1,6      | 78   | 35   |
| BTD118D01 | 3/8" BSP | 3/8" BSP | 250                     | 300                 | 6000   | 1,8      | 78,5 | 35,5 |
| BTD127D01 | 3/8" BSP | 3/8" BSP | 250                     | 300                 | 6000   | 2,7      | 81   | 37   |
| BTD132D01 | 3/8" BSP | 3/8" BSP | 250                     | 300                 | 5000   | 3,2      | 83   | 38   |
| BTD137D01 | 3/8" BSP | 3/8" BSP | 250                     | 300                 | 4500   | 3,7      | 85   | 39   |
| BTD148D01 | 3/8" BSP | 3/8" BSP | 200                     | 250                 | 4000   | 4,8      | 89   | 41   |
| BTD158D01 | 1/2" BSP | 3/8" BSP | 200                     | 250                 | 3500   | 5,8      | 93   | 43   |
| BTD163D01 | 1/2" BSP | 3/8" BSP | 200                     | 250                 | 2900   | 6,3      | 97   | 45   |
| BTD180D01 | 1/2" BSP | 3/8" BSP | 200                     | 250                 | 2100   | 8        | 101  | 47   |

\*R.P.M.=Máx. speed R1 = inlet, R2 = outlet Tightening torque 25-30 Nm

Printed on: 29/06/2024 at 07:28